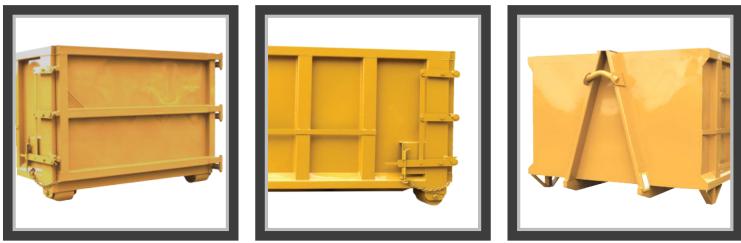

## MANUFACTURED WITH INDUSTRY-LEADING QUALITY STANDARDS TO ENSURE THE HIGHEST LEVELS OF PERFORMANCE AND LONGEVITY

LUFKIN MANUFACTURING DUMPSTER ARE FABRICATED WITH 1/4" FLOORS, 10 GAUGE BULKHEAD, SIDES AND TAILGATE

VERTICAL SIDE POSTS ARE CONTINUOUSLY WELDED FOR MAXIMUM STRENGTH

## LUFKIN MANUFACTURING DUMPSTER

All steel plate is high-strength 50,000 lb. minimum yield material, which is much stronger than the 36,000 lb. minimum yield used in most dumpsters. Available in sizes ranging from 10 to 40 yards to meet and exceed the demands of your job!