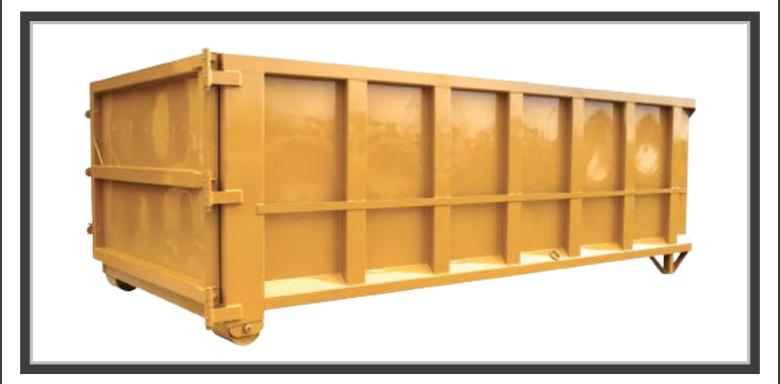

## DUMPSTER

Some equipment shown is optional. See dealer for additional information on available options

## MANUFACTURED WITH INDUSTRY-LEADING QUALITY STANDARDS TO ENSURE THE HIGHEST LEVELS OF PERFORMANCE AND LONGEVITY

LUFKIN MANUFACTURING DUMPSTER ARE FABRICATED WITH 1/4" FLOORS, 10 GAUGE BULKHEAD, SIDES AND TAILGATE

## LUFKIN MANUFACTURING DUMPSTER

All steel plate is high-strength 50,000 lb. minimum yield material, which is much stronger than the 36,000 lb. minimum yield used in most dumpsters. Available in sizes ranging from 10 to 40 yards to meet and exceed the demands of your job!